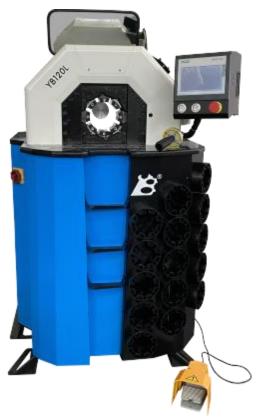

## 120L FEATURES

Suitable for small batch production, high efficiency, high stability. Up to 2 inch (R13) or 3 inch 2 sp hose. Save operator's strength by compact ergonomic design make.

1100mm

#### CONTROL

**%Semi-Automatic** 

**\***Automatic

**\*CNC** 

#### STANDARD FEATURES

- **<b>\*** QuickChange-tool
- **\*Mirror**
- **\*Electric backstop device**
- ※Die racks
- (\*\* with Automatic continuous crimping function )

| TECHNICAL DATA                |              |
|-------------------------------|--------------|
| Max crimping dia (mm)         | 118          |
| Max crimping dia (inches)     | 4.65         |
| Max. crimping force (kN)      | 2450         |
| Max. crimping force (tonnage) | 245          |
| Cycle time 10 mm (s)          | 1.8          |
| Hose size ID (inches)         | 2" (R13)     |
| Dies set series               | P20 & YB120L |
| Max. opening (mm)             | +52          |
| Max.opening without dies (mm) | 170          |
| Master die D/L (mm)           | 118/97       |
| Master die D/L (inches)       | 4.65/3.82    |