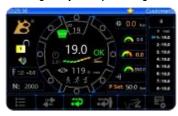

### CNC SYSTEM FEATURES

- **\*Setup Max.opening**
- **※Correction / Offset**
- ※Pressure maintaining time delay function
- **\*Speed change**
- **\*Quality report**
- \*Pressure control
- **\*Step crimping**
- **\*Save crimping data**
- **\*Counting**
- **\*Setup special die**

#### CONTROL

**%Semi-Automatic** 

**\***Automatic

**\*CNC** 