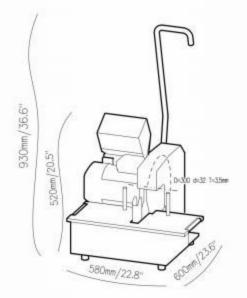

| DIMENSIONS (L x W x H) |                |
|------------------------|----------------|
| Machine (mm)           | 580X600X930    |
| Machine (inch)         | 22.8X23.6X36.6 |
| Package (mm)           | 705X625X740    |
| Package (inch)         | 27.8X24.6X29.1 |