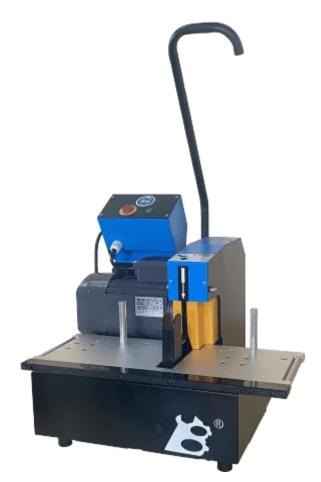

## C300 FEATURES

C300 hose-cutting machine has been designed to cutup to 2" diameter 4-spiral hoses. And for workshop use. It is manually operated and easy to use.

## 凯瑞迪特(天津)液压器材有限公司

Tianjin Kairuidite Hydraulic Chain Co. LTD

| TECHNICAL DATA           | Second Second |
|--------------------------|---------------|
| Max.hose size(inches)    | 2*4SH         |
| Diameter(blade),ext.(mm) | 300*4*32      |
| Airpower                 | <u> </u>      |
| Motor(kW):Tri/Mono       | 4/2.2         |
| Motor(HP):Tri/Mono       | 5.3/2.99      |
| Velocity,50 HZ(rpm)      | 2850          |
| Velocity,60 HZ(rpm)      | 3370          |
| Motor Voltage : Tri      | 220V/380V     |
| Motor Voltage: Mono      | 220V          |

| DIMENSIONS (L x W x H) |                |
|------------------------|----------------|
| Machine (mm)           | 580X600X930    |
| Machine (inch)         | 22.8X23.6X36.6 |
| Package (mm)           | 705X625X740    |
| Package (inch)         | 27.8X24.6X29.1 |

| WEIGHT (KG) |     |
|-------------|-----|
| N, W.       | 78  |
| G.W.        | 110 |