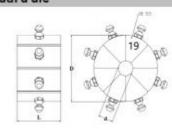

| P16 Dies: |                |         |        |
|-----------|----------------|---------|--------|
| DieSetNo  | Crimping range | ID (mm) | L (mm) |
| P16/06*   | 6.0 - 8.0      | 6       | 55     |
| P16/08*   | 8.0 - 10.0     | 8       | 55     |
| P16/10*   | 10.0 - 12.0    | 10      | 55     |
| P16/12*   | 12.0 - 14.0    | 12      | 55     |
| P16/14    | 14.0 - 16.0    | 14      | 55     |
| P16/16    | 16.0 - 19.0    | 16      | 55     |
| P16/19    | 19.0 - 23.0    | 19      | 55     |
| P16/23    | 23.0 - 27.0    | 23      | 55     |
| P16/27    | 27.0 - 31.0    | 27      | 65     |
| P16/31    | 31.0 - 38.0    | 31      | 65     |
|           |                |         |        |