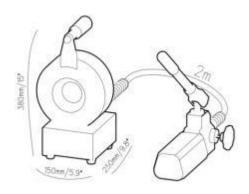

## Manual

| Processor Control of the Control of |                |
|-------------------------------------------------------------------------------------------------------------------------------------------------------------------------------------------------------------------------------------------------------------------------------------------------------------------------------------------------------------------------------------------------------------------------------------------------------------------------------------------------------------------------------------------------------------------------------------------------------------------------------------------------------------------------------------------------------------------------------------------------------------------------------------------------------------------------------------------------------------------------------------------------------------------------------------------------------------------------------------------------------------------------------------------------------------------------------------------------------------------------------------------------------------------------------------------------------------------------------------------------------------------------------------------------------------------------------------------------------------------------------------------------------------------------------------------------------------------------------------------------------------------------------------------------------------------------------------------------------------------------------------------------------------------------------------------------------------------------------------------------------------------------------------------------------------------------------------------------------------------------------------------------------------------------------------------------------------------------------------------------------------------------------------------------------------------------------------------------------------------------------|----------------|
| TECHNICAL DATA                                                                                                                                                                                                                                                                                                                                                                                                                                                                                                                                                                                                                                                                                                                                                                                                                                                                                                                                                                                                                                                                                                                                                                                                                                                                                                                                                                                                                                                                                                                                                                                                                                                                                                                                                                                                                                                                                                                                                                                                                                                                                                                |                |
| Max crimping dia (mm)                                                                                                                                                                                                                                                                                                                                                                                                                                                                                                                                                                                                                                                                                                                                                                                                                                                                                                                                                                                                                                                                                                                                                                                                                                                                                                                                                                                                                                                                                                                                                                                                                                                                                                                                                                                                                                                                                                                                                                                                                                                                                                         | 10-45          |
| Max crimping dia (inches)                                                                                                                                                                                                                                                                                                                                                                                                                                                                                                                                                                                                                                                                                                                                                                                                                                                                                                                                                                                                                                                                                                                                                                                                                                                                                                                                                                                                                                                                                                                                                                                                                                                                                                                                                                                                                                                                                                                                                                                                                                                                                                     | 0.39-1.77      |
| Max. crimping force (kN)                                                                                                                                                                                                                                                                                                                                                                                                                                                                                                                                                                                                                                                                                                                                                                                                                                                                                                                                                                                                                                                                                                                                                                                                                                                                                                                                                                                                                                                                                                                                                                                                                                                                                                                                                                                                                                                                                                                                                                                                                                                                                                      | 955            |
| Max. crimping force (tonnage)                                                                                                                                                                                                                                                                                                                                                                                                                                                                                                                                                                                                                                                                                                                                                                                                                                                                                                                                                                                                                                                                                                                                                                                                                                                                                                                                                                                                                                                                                                                                                                                                                                                                                                                                                                                                                                                                                                                                                                                                                                                                                                 | 95             |
| Cycle time 10 mm (s)                                                                                                                                                                                                                                                                                                                                                                                                                                                                                                                                                                                                                                                                                                                                                                                                                                                                                                                                                                                                                                                                                                                                                                                                                                                                                                                                                                                                                                                                                                                                                                                                                                                                                                                                                                                                                                                                                                                                                                                                                                                                                                          | etripe.        |
| Hose size ID (inches)                                                                                                                                                                                                                                                                                                                                                                                                                                                                                                                                                                                                                                                                                                                                                                                                                                                                                                                                                                                                                                                                                                                                                                                                                                                                                                                                                                                                                                                                                                                                                                                                                                                                                                                                                                                                                                                                                                                                                                                                                                                                                                         | 1              |
| Dies set series                                                                                                                                                                                                                                                                                                                                                                                                                                                                                                                                                                                                                                                                                                                                                                                                                                                                                                                                                                                                                                                                                                                                                                                                                                                                                                                                                                                                                                                                                                                                                                                                                                                                                                                                                                                                                                                                                                                                                                                                                                                                                                               | P16            |
| Max. opening (mm)                                                                                                                                                                                                                                                                                                                                                                                                                                                                                                                                                                                                                                                                                                                                                                                                                                                                                                                                                                                                                                                                                                                                                                                                                                                                                                                                                                                                                                                                                                                                                                                                                                                                                                                                                                                                                                                                                                                                                                                                                                                                                                             | +20            |
| Max.opening without dies (mm)                                                                                                                                                                                                                                                                                                                                                                                                                                                                                                                                                                                                                                                                                                                                                                                                                                                                                                                                                                                                                                                                                                                                                                                                                                                                                                                                                                                                                                                                                                                                                                                                                                                                                                                                                                                                                                                                                                                                                                                                                                                                                                 | 59             |
| Master die D / L (mm)                                                                                                                                                                                                                                                                                                                                                                                                                                                                                                                                                                                                                                                                                                                                                                                                                                                                                                                                                                                                                                                                                                                                                                                                                                                                                                                                                                                                                                                                                                                                                                                                                                                                                                                                                                                                                                                                                                                                                                                                                                                                                                         | 39/64          |
| Master die D/L (inches)                                                                                                                                                                                                                                                                                                                                                                                                                                                                                                                                                                                                                                                                                                                                                                                                                                                                                                                                                                                                                                                                                                                                                                                                                                                                                                                                                                                                                                                                                                                                                                                                                                                                                                                                                                                                                                                                                                                                                                                                                                                                                                       | 1.54/2.52      |
| Motor Power                                                                                                                                                                                                                                                                                                                                                                                                                                                                                                                                                                                                                                                                                                                                                                                                                                                                                                                                                                                                                                                                                                                                                                                                                                                                                                                                                                                                                                                                                                                                                                                                                                                                                                                                                                                                                                                                                                                                                                                                                                                                                                                   | Hand pump      |
| DIMENSIONS (L x W x H)                                                                                                                                                                                                                                                                                                                                                                                                                                                                                                                                                                                                                                                                                                                                                                                                                                                                                                                                                                                                                                                                                                                                                                                                                                                                                                                                                                                                                                                                                                                                                                                                                                                                                                                                                                                                                                                                                                                                                                                                                                                                                                        |                |
| P16HP (mm)                                                                                                                                                                                                                                                                                                                                                                                                                                                                                                                                                                                                                                                                                                                                                                                                                                                                                                                                                                                                                                                                                                                                                                                                                                                                                                                                                                                                                                                                                                                                                                                                                                                                                                                                                                                                                                                                                                                                                                                                                                                                                                                    | 330X450X291    |
| P16HP (inch)                                                                                                                                                                                                                                                                                                                                                                                                                                                                                                                                                                                                                                                                                                                                                                                                                                                                                                                                                                                                                                                                                                                                                                                                                                                                                                                                                                                                                                                                                                                                                                                                                                                                                                                                                                                                                                                                                                                                                                                                                                                                                                                  | 13X17.7X11.5   |
| P16HPZ (mm)                                                                                                                                                                                                                                                                                                                                                                                                                                                                                                                                                                                                                                                                                                                                                                                                                                                                                                                                                                                                                                                                                                                                                                                                                                                                                                                                                                                                                                                                                                                                                                                                                                                                                                                                                                                                                                                                                                                                                                                                                                                                                                                   | 150X250X380    |
| P16HPZ (inch)                                                                                                                                                                                                                                                                                                                                                                                                                                                                                                                                                                                                                                                                                                                                                                                                                                                                                                                                                                                                                                                                                                                                                                                                                                                                                                                                                                                                                                                                                                                                                                                                                                                                                                                                                                                                                                                                                                                                                                                                                                                                                                                 | 5.9X9.8X15     |
| Package (mm)                                                                                                                                                                                                                                                                                                                                                                                                                                                                                                                                                                                                                                                                                                                                                                                                                                                                                                                                                                                                                                                                                                                                                                                                                                                                                                                                                                                                                                                                                                                                                                                                                                                                                                                                                                                                                                                                                                                                                                                                                                                                                                                  | 475X430X410    |
| Package (inch)                                                                                                                                                                                                                                                                                                                                                                                                                                                                                                                                                                                                                                                                                                                                                                                                                                                                                                                                                                                                                                                                                                                                                                                                                                                                                                                                                                                                                                                                                                                                                                                                                                                                                                                                                                                                                                                                                                                                                                                                                                                                                                                | 18.7X16.9X16.1 |
| WEIGHT (KG)                                                                                                                                                                                                                                                                                                                                                                                                                                                                                                                                                                                                                                                                                                                                                                                                                                                                                                                                                                                                                                                                                                                                                                                                                                                                                                                                                                                                                                                                                                                                                                                                                                                                                                                                                                                                                                                                                                                                                                                                                                                                                                                   |                |
| P16HP N, W.                                                                                                                                                                                                                                                                                                                                                                                                                                                                                                                                                                                                                                                                                                                                                                                                                                                                                                                                                                                                                                                                                                                                                                                                                                                                                                                                                                                                                                                                                                                                                                                                                                                                                                                                                                                                                                                                                                                                                                                                                                                                                                                   | 26             |
| P16HP G.W.                                                                                                                                                                                                                                                                                                                                                                                                                                                                                                                                                                                                                                                                                                                                                                                                                                                                                                                                                                                                                                                                                                                                                                                                                                                                                                                                                                                                                                                                                                                                                                                                                                                                                                                                                                                                                                                                                                                                                                                                                                                                                                                    | 34             |
| P16HPZ N, W.                                                                                                                                                                                                                                                                                                                                                                                                                                                                                                                                                                                                                                                                                                                                                                                                                                                                                                                                                                                                                                                                                                                                                                                                                                                                                                                                                                                                                                                                                                                                                                                                                                                                                                                                                                                                                                                                                                                                                                                                                                                                                                                  | 24             |
| P16HPZ G.W.                                                                                                                                                                                                                                                                                                                                                                                                                                                                                                                                                                                                                                                                                                                                                                                                                                                                                                                                                                                                                                                                                                                                                                                                                                                                                                                                                                                                                                                                                                                                                                                                                                                                                                                                                                                                                                                                                                                                                                                                                                                                                                                   | 32             |