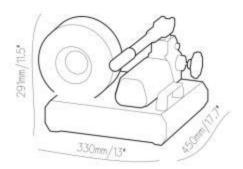

## Manual

| Processor Control of the Control of |                |
|-------------------------------------------------------------------------------------------------------------------------------------------------------------------------------------------------------------------------------------------------------------------------------------------------------------------------------------------------------------------------------------------------------------------------------------------------------------------------------------------------------------------------------------------------------------------------------------------------------------------------------------------------------------------------------------------------------------------------------------------------------------------------------------------------------------------------------------------------------------------------------------------------------------------------------------------------------------------------------------------------------------------------------------------------------------------------------------------------------------------------------------------------------------------------------------------------------------------------------------------------------------------------------------------------------------------------------------------------------------------------------------------------------------------------------------------------------------------------------------------------------------------------------------------------------------------------------------------------------------------------------------------------------------------------------------------------------------------------------------------------------------------------------------------------------------------------------------------------------------------------------------------------------------------------------------------------------------------------------------------------------------------------------------------------------------------------------------------------------------------------------|----------------|
| TECHNICAL DATA                                                                                                                                                                                                                                                                                                                                                                                                                                                                                                                                                                                                                                                                                                                                                                                                                                                                                                                                                                                                                                                                                                                                                                                                                                                                                                                                                                                                                                                                                                                                                                                                                                                                                                                                                                                                                                                                                                                                                                                                                                                                                                                |                |
| Max crimping dia (mm)                                                                                                                                                                                                                                                                                                                                                                                                                                                                                                                                                                                                                                                                                                                                                                                                                                                                                                                                                                                                                                                                                                                                                                                                                                                                                                                                                                                                                                                                                                                                                                                                                                                                                                                                                                                                                                                                                                                                                                                                                                                                                                         | 10-45          |
| Max crimping dia (inches)                                                                                                                                                                                                                                                                                                                                                                                                                                                                                                                                                                                                                                                                                                                                                                                                                                                                                                                                                                                                                                                                                                                                                                                                                                                                                                                                                                                                                                                                                                                                                                                                                                                                                                                                                                                                                                                                                                                                                                                                                                                                                                     | 0.39-1.77      |
| Max. crimping force (kN)                                                                                                                                                                                                                                                                                                                                                                                                                                                                                                                                                                                                                                                                                                                                                                                                                                                                                                                                                                                                                                                                                                                                                                                                                                                                                                                                                                                                                                                                                                                                                                                                                                                                                                                                                                                                                                                                                                                                                                                                                                                                                                      | 955            |
| Max. crimping force (tonnage)                                                                                                                                                                                                                                                                                                                                                                                                                                                                                                                                                                                                                                                                                                                                                                                                                                                                                                                                                                                                                                                                                                                                                                                                                                                                                                                                                                                                                                                                                                                                                                                                                                                                                                                                                                                                                                                                                                                                                                                                                                                                                                 | 95             |
| Cycle time 10 mm (s)                                                                                                                                                                                                                                                                                                                                                                                                                                                                                                                                                                                                                                                                                                                                                                                                                                                                                                                                                                                                                                                                                                                                                                                                                                                                                                                                                                                                                                                                                                                                                                                                                                                                                                                                                                                                                                                                                                                                                                                                                                                                                                          | etripe.        |
| Hose size ID (inches)                                                                                                                                                                                                                                                                                                                                                                                                                                                                                                                                                                                                                                                                                                                                                                                                                                                                                                                                                                                                                                                                                                                                                                                                                                                                                                                                                                                                                                                                                                                                                                                                                                                                                                                                                                                                                                                                                                                                                                                                                                                                                                         | 1              |
| Dies set series                                                                                                                                                                                                                                                                                                                                                                                                                                                                                                                                                                                                                                                                                                                                                                                                                                                                                                                                                                                                                                                                                                                                                                                                                                                                                                                                                                                                                                                                                                                                                                                                                                                                                                                                                                                                                                                                                                                                                                                                                                                                                                               | P16            |
| Max. opening (mm)                                                                                                                                                                                                                                                                                                                                                                                                                                                                                                                                                                                                                                                                                                                                                                                                                                                                                                                                                                                                                                                                                                                                                                                                                                                                                                                                                                                                                                                                                                                                                                                                                                                                                                                                                                                                                                                                                                                                                                                                                                                                                                             | +20            |
| Max.opening without dies (mm)                                                                                                                                                                                                                                                                                                                                                                                                                                                                                                                                                                                                                                                                                                                                                                                                                                                                                                                                                                                                                                                                                                                                                                                                                                                                                                                                                                                                                                                                                                                                                                                                                                                                                                                                                                                                                                                                                                                                                                                                                                                                                                 | 59             |
| Master die D / L (mm)                                                                                                                                                                                                                                                                                                                                                                                                                                                                                                                                                                                                                                                                                                                                                                                                                                                                                                                                                                                                                                                                                                                                                                                                                                                                                                                                                                                                                                                                                                                                                                                                                                                                                                                                                                                                                                                                                                                                                                                                                                                                                                         | 39/64          |
| Master die D/L (inches)                                                                                                                                                                                                                                                                                                                                                                                                                                                                                                                                                                                                                                                                                                                                                                                                                                                                                                                                                                                                                                                                                                                                                                                                                                                                                                                                                                                                                                                                                                                                                                                                                                                                                                                                                                                                                                                                                                                                                                                                                                                                                                       | 1.54/2.52      |
| Motor Power                                                                                                                                                                                                                                                                                                                                                                                                                                                                                                                                                                                                                                                                                                                                                                                                                                                                                                                                                                                                                                                                                                                                                                                                                                                                                                                                                                                                                                                                                                                                                                                                                                                                                                                                                                                                                                                                                                                                                                                                                                                                                                                   | Hand pump      |
| DIMENSIONS (L x W x H)                                                                                                                                                                                                                                                                                                                                                                                                                                                                                                                                                                                                                                                                                                                                                                                                                                                                                                                                                                                                                                                                                                                                                                                                                                                                                                                                                                                                                                                                                                                                                                                                                                                                                                                                                                                                                                                                                                                                                                                                                                                                                                        |                |
| P16HP (mm)                                                                                                                                                                                                                                                                                                                                                                                                                                                                                                                                                                                                                                                                                                                                                                                                                                                                                                                                                                                                                                                                                                                                                                                                                                                                                                                                                                                                                                                                                                                                                                                                                                                                                                                                                                                                                                                                                                                                                                                                                                                                                                                    | 330X450X291    |
| P16HP (inch)                                                                                                                                                                                                                                                                                                                                                                                                                                                                                                                                                                                                                                                                                                                                                                                                                                                                                                                                                                                                                                                                                                                                                                                                                                                                                                                                                                                                                                                                                                                                                                                                                                                                                                                                                                                                                                                                                                                                                                                                                                                                                                                  | 13X17.7X11.5   |
| P16HPZ (mm)                                                                                                                                                                                                                                                                                                                                                                                                                                                                                                                                                                                                                                                                                                                                                                                                                                                                                                                                                                                                                                                                                                                                                                                                                                                                                                                                                                                                                                                                                                                                                                                                                                                                                                                                                                                                                                                                                                                                                                                                                                                                                                                   | 150X250X380    |
| P16HPZ (inch)                                                                                                                                                                                                                                                                                                                                                                                                                                                                                                                                                                                                                                                                                                                                                                                                                                                                                                                                                                                                                                                                                                                                                                                                                                                                                                                                                                                                                                                                                                                                                                                                                                                                                                                                                                                                                                                                                                                                                                                                                                                                                                                 | 5.9X9.8X15     |
| Package (mm)                                                                                                                                                                                                                                                                                                                                                                                                                                                                                                                                                                                                                                                                                                                                                                                                                                                                                                                                                                                                                                                                                                                                                                                                                                                                                                                                                                                                                                                                                                                                                                                                                                                                                                                                                                                                                                                                                                                                                                                                                                                                                                                  | 475X430X410    |
| Package (inch)                                                                                                                                                                                                                                                                                                                                                                                                                                                                                                                                                                                                                                                                                                                                                                                                                                                                                                                                                                                                                                                                                                                                                                                                                                                                                                                                                                                                                                                                                                                                                                                                                                                                                                                                                                                                                                                                                                                                                                                                                                                                                                                | 18.7X16.9X16.1 |
| WEIGHT (KG)                                                                                                                                                                                                                                                                                                                                                                                                                                                                                                                                                                                                                                                                                                                                                                                                                                                                                                                                                                                                                                                                                                                                                                                                                                                                                                                                                                                                                                                                                                                                                                                                                                                                                                                                                                                                                                                                                                                                                                                                                                                                                                                   |                |
| P16HP N, W.                                                                                                                                                                                                                                                                                                                                                                                                                                                                                                                                                                                                                                                                                                                                                                                                                                                                                                                                                                                                                                                                                                                                                                                                                                                                                                                                                                                                                                                                                                                                                                                                                                                                                                                                                                                                                                                                                                                                                                                                                                                                                                                   | 26             |
| P16HP G.W.                                                                                                                                                                                                                                                                                                                                                                                                                                                                                                                                                                                                                                                                                                                                                                                                                                                                                                                                                                                                                                                                                                                                                                                                                                                                                                                                                                                                                                                                                                                                                                                                                                                                                                                                                                                                                                                                                                                                                                                                                                                                                                                    | 34             |
| P16HPZ N, W.                                                                                                                                                                                                                                                                                                                                                                                                                                                                                                                                                                                                                                                                                                                                                                                                                                                                                                                                                                                                                                                                                                                                                                                                                                                                                                                                                                                                                                                                                                                                                                                                                                                                                                                                                                                                                                                                                                                                                                                                                                                                                                                  | 24             |
| P16HPZ G.W.                                                                                                                                                                                                                                                                                                                                                                                                                                                                                                                                                                                                                                                                                                                                                                                                                                                                                                                                                                                                                                                                                                                                                                                                                                                                                                                                                                                                                                                                                                                                                                                                                                                                                                                                                                                                                                                                                                                                                                                                                                                                                                                   | 32             |