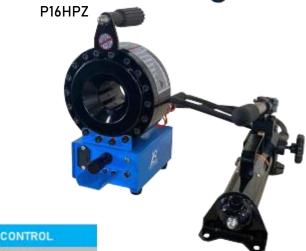

### P16HP/P16HPZ FEATURES

P16HP/P16HPZishand pump operated hydraulic crimping machine for repair workshops and field use. Easy to use, light and compact in size, allowing to be carried to any location.