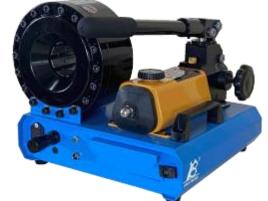

### P16HP/P16HPZ FEATURES

P16HP/P16HPZishand pump operated hydraulic crimping machine for repair workshops and field use. Easy to use, light and compact in size, allowing to be carried to any location.