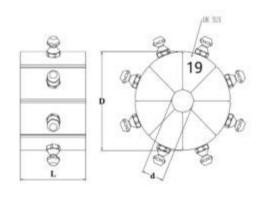

| WEIGHT (KG) |      |
|-------------|------|
| N, W.       | 68.8 |
| G.W.        | 83.8 |

| Dies:        |                |         |        |
|--------------|----------------|---------|--------|
| DieSetNo     | Crimping range | ID (mm) | L (mm) |
| P18/06*      | 6.0 - 8.0      | 6       | 55     |
| P18/08*      | 8.0 - 10.0     | 8       | 55     |
| P18/12*      | 12.0 - 14.0    | 12      | 55     |
| P18/14       | 14.0 - 16.0    | 14      | 55     |
| P18/16       | 16.0 - 19.0    | 16      | 55     |
| P18/19       | 19.0 - 23.0    | 19      | 55     |
| P18/23       | 23.0 - 27.0    | 23      | 55     |
| P18/27       | 27.0 - 31.0    | 27      | 65     |
| P18/31       | 31.0 - 36.0    | 31      | 65     |
| P18/36       | 36.0 - 41.0    | 36      | 65     |
| P18/41       | 41.0 - 47.0    | 41      | 65     |
| *: Non stand | lard die       |         |        |