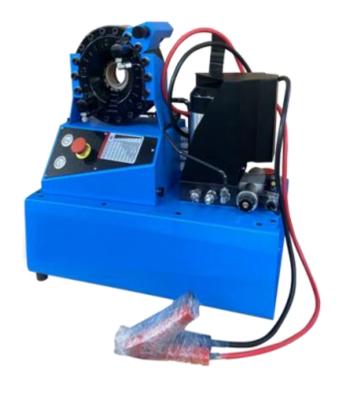

## P18CS FEATURES

P18CS hose-crimping machine has been designed to crimp up to 3/4" diameter 4-spiral hoses. It is small hydraulic crimping machine for carservice use. It is fast and easy to use. CS machines are battery powered with 12Vor 24V.

## CONTROL XSemi-Automatic

| TECHNICAL DATA                |                   |  |
|-------------------------------|-------------------|--|
| Max crimping dia (mm)         | 10-54             |  |
| Max crimping dia (inches)     | 0.39-2.13         |  |
| Max. crimping force (kN)      | 800               |  |
| Max. crimping force (tonnage) | 80                |  |
| Cycle time 10 mm (s)          |                   |  |
| Hose size ID (inches)         | 3/4(4sp) / 1(2sp) |  |
| Dies set series               | P18               |  |
| Max. opening (mm)             | +20               |  |
| Max.opening without dies (mm) | 68                |  |
| Master die D/L (mm)           | 48/64             |  |
| Master die D/L (inches)       | 1.89/2.52         |  |
| Motor (kW) 12V                | 2.0 kW            |  |
| Oil tank volume (L)           | 26                |  |
|                               |                   |  |