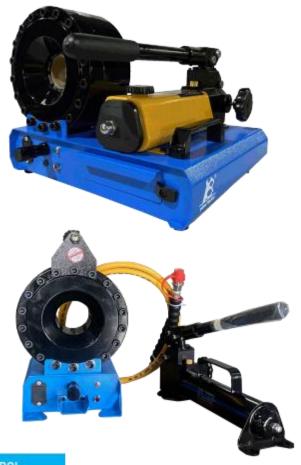

## Tianjin Kairuidite Hydraulic Chain Co. LTD

P18HP hose-crimping machine has been designed to crimp up to 1" diameter4-spiral hoses. It is hand pump operated hydraulic crimping machine for repair workshops and field use. Easy to use, light and compact in size, allowing to be carried to any location.

## CONTROL Manual

| TECHNICAL DATA                |           |
|-------------------------------|-----------|
| Max crimping dia (mm)         | 10-54     |
| Max crimping dia (inches)     | 0.39-2.13 |
| Max. crimping force (kN)      | 1100      |
| Max. crimping force (Tonnage) | 110       |
| Cycle time 10 mm (s)          |           |
| Hose size ID (inches)         | 1*4SP     |
| Dies set series               | P18       |
| Max. opening (mm)             | +20       |
| Max.opening without dies (mm) | 68        |
| Master die D / L (mm)         | 48/64     |
| Master die D / L (inches)     | 1.89/2.52 |
| Motor Power (kW/HP)           | 19112     |
| Oil tank volume (L)           | 2000      |