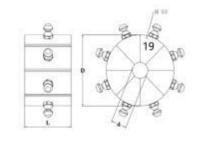

| Dies:        |                |         |        |
|--------------|----------------|---------|--------|
| DieSetNo     | Crimping range | ID (mm) | L (mm) |
| P18/06*      | 6.0 - 8.0      | 6       | 55     |
| P18/08*      | 8.0 - 10.0     | 8       | 55     |
| P18/12*      | 12.0 - 14.0    | 12      | 55     |
| P18/14       | 14.0 - 16.0    | 14      | 55     |
| P18/16       | 16.0 - 19.0    | 16      | 55     |
| P18/19       | 19.0 - 23.0    | 19      | 55     |
| P18/23       | 23.0 - 27.0    | 23      | 55     |
| P18/27       | 27.0 - 31.0    | 27      | 65     |
| P18/31       | 31.0 - 36.0    | 31      | 65     |
| P18/36       | 36.0 - 41.0    | 36      | 65     |
| P18/41       | 41.0 - 47.0    | 41      | 65     |
| *: Non stand | lard die       |         |        |