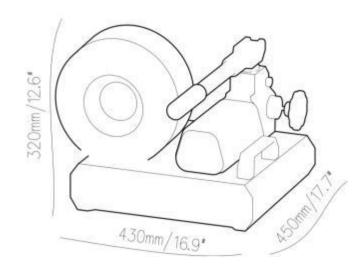

| DIMENSIONS (L x W x H) |                |  |
|------------------------|----------------|--|
| Machine (mm)           | 430X450X320    |  |
| Machine (inch)         | 16.9X17.7X12.6 |  |
| Package (mm)           | 625X505X510    |  |
| Package (inch)         | 24.6X19.9X20.1 |  |
| WEIGHT (KG)            |                |  |
| N, W.                  | 45             |  |
| G.W.                   | 55             |  |