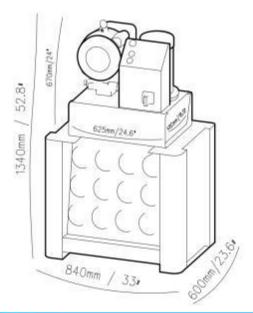

## TECHNICAL DATA

| IECHNICAL DA                  | 1A            |                         |  |
|-------------------------------|---------------|-------------------------|--|
| Max crimping dia              | a (mm)        | 10-61                   |  |
| Max crimping dia (inches)     |               | 0.39-2.40               |  |
| Max. crimping fo              | rce (kN)      | 1370                    |  |
| Max. crimping fo              | rce (tonnage) | 137                     |  |
| Cycle time 10 mr              | n (s)         | 3.6                     |  |
| Hose size ID (inc             | :hes)         | 11/2 (4SH)              |  |
| Dies set series               |               | P20                     |  |
| Max. opening (m               | m)            | +25                     |  |
| Max.opening without dies (mm) |               | 109                     |  |
| Master die D/L (mm)           |               | 84/80                   |  |
| Master die D / L (inches)     |               | 3.31/3.15               |  |
| Motor (kW/HP)                 |               | 3/4                     |  |
| Oil tank volume (L)           |               | 32                      |  |
| Crimping /hour                |               | 600/850                 |  |
| Motor Voltage (V): Tri        |               | 200/220/380/440         |  |
| Motor Voltage (V): Mono       |               | 110/115/220/230/240     |  |
| DIMENSIONS (L x W x H)        |               | STANARD FEATURES        |  |
| Machine (mm)                  | 840X600X1340  | XQuickChange-tool       |  |
| Machine (inch)                | 33X23.6X52.8  | XDie racks              |  |
| Package (mm)                  | 925X765X890   | <sup>™</sup> Foot pedal |  |
| Package (inch)                | 36.4X30.1X35  | CONTROL                 |  |
| WEIGHT (KG)                   |               | XSemi-Automatic         |  |
| N, W.                         | 204           |                         |  |
| G.W.                          | 227           |                         |  |