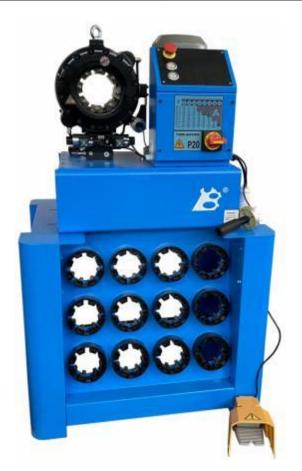

## TECHNICAL DATA

| IECHNICAL DA                  | 1A            |                         |  |
|-------------------------------|---------------|-------------------------|--|
| Max crimping dia              | a (mm)        | 10-61                   |  |
| Max crimping dia (inches)     |               | 0.39-2.40               |  |
| Max. crimping fo              | rce (kN)      | 1370                    |  |
| Max. crimping fo              | rce (tonnage) | 137                     |  |
| Cycle time 10 mr              | n (s)         | 3.6                     |  |
| Hose size ID (inc             | :hes)         | 11/2 (4SH)              |  |
| Dies set series               |               | P20                     |  |
| Max. opening (m               | m)            | +25                     |  |
| Max.opening without dies (mm) |               | 109                     |  |
| Master die D/L (mm)           |               | 84/80                   |  |
| Master die D / L (inches)     |               | 3.31/3.15               |  |
| Motor (kW/HP)                 |               | 3/4                     |  |
| Oil tank volume (L)           |               | 32                      |  |
| Crimping /hour                |               | 600/850                 |  |
| Motor Voltage (V): Tri        |               | 200/220/380/440         |  |
| Motor Voltage (V): Mono       |               | 110/115/220/230/240     |  |
| DIMENSIONS (L x W x H)        |               | STANARD FEATURES        |  |
| Machine (mm)                  | 840X600X1340  | XQuickChange-tool       |  |
| Machine (inch)                | 33X23.6X52.8  | XDie racks              |  |
| Package (mm)                  | 925X765X890   | <sup>™</sup> Foot pedal |  |
| Package (inch)                | 36.4X30.1X35  | CONTROL                 |  |
| WEIGHT (KG)                   |               | XSemi-Automatic         |  |
| N, W.                         | 204           |                         |  |
| G.W.                          | 227           |                         |  |

P20 hose-crimping machine has been designed to crimp up to 11/2" diameter4-spiral hoses. And for workshop use. It is fast and easy to use.

| P20Dies:     |                |         |        |
|--------------|----------------|---------|--------|
| DieSetNo     | Crimping range | ID (mm) | L (mm) |
| P20/06*      | 6.0 - 8.0      | 6       | 55     |
| P20/08*      | 8.0 - 10.0     | 8       | 55     |
| P20/10*      | 10.0 - 12.0    | 10      | 55     |
| P20/12*      | 12.0 - 14.0    | 12      | 55     |
| P20/14       | 14.0 - 16.0    | 14      | 55     |
| P20/16       | 16.0 - 19.0    | 16      | 55     |
| P20/19       | 19.0 - 23.0    | 19      | 55     |
| P20/23       | 23.0 - 27.0    | 23      | 55     |
| P20/27       | 27.0 - 31.0    | 27      | 70     |
| P20/31       | 31.0 - 36.0    | 31      | 70     |
| P20/36       | 36.0 - 41.0    | 36      | 75     |
| P20/41       | 41.0 - 47.0    | 41      | 75     |
| P20/47       | 47.0 - 54.0    | 47      | 85     |
| P20/54*      | 54.0 - 61.0    | 54      | 85     |
| *: Non stand | lard die       |         |        |