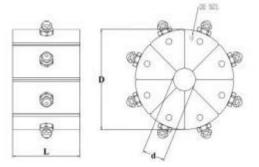

P20 hose-crimping machine has been designed to crimp up to 11/2" diameter4-spiral hoses. And for workshop use. It is fast and easy to use.

| P20Dies:     |                |         |        |
|--------------|----------------|---------|--------|
| DieSetNo     | Crimping range | ID (mm) | L (mm) |
| P20/06*      | 6.0 - 8.0      | 6       | 55     |
| P20/08*      | 8.0 - 10.0     | 8       | 55     |
| P20/10*      | 10.0 - 12.0    | 10      | 55     |
| P20/12*      | 12.0 - 14.0    | 12      | 55     |
| P20/14       | 14.0 - 16.0    | 14      | 55     |
| P20/16       | 16.0 - 19.0    | 16      | 55     |
| P20/19       | 19.0 - 23.0    | 19      | 55     |
| P20/23       | 23.0 - 27.0    | 23      | 55     |
| P20/27       | 27.0 - 31.0    | 27      | 70     |
| P20/31       | 31.0 - 36.0    | 31      | 70     |
| P20/36       | 36.0 - 41.0    | 36      | 75     |
| P20/41       | 41.0 - 47.0    | 41      | 75     |
| P20/47       | 47.0 - 54.0    | 47      | 85     |
| P20/54*      | 54.0 - 61.0    | 54      | 85     |
| *: Non stand | lard die       |         |        |