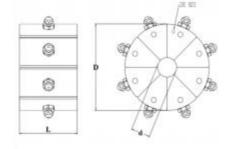

CONTROL

**%Semi-Automatic** 

| P20 Dies:   |                |         |        |
|-------------|----------------|---------|--------|
| DieSetNo    | Crimping range | ID (mm) | L (mm) |
| P20/06*     | 6.0 - 8.0      | 6       | 55     |
| P20/08*     | 8.0 - 10.0     | 8       | 55     |
| P20/10*     | 10.0 - 12.0    | 10      | 55     |
| P20/12*     | 12.0 - 14.0    | 12      | 55     |
| P20/14*     | 14.0 - 16.0    | 14      | 55     |
| P20/16      | 16.0 - 19.0    | 16      | 55     |
| P20/19      | 19.0 - 23.0    | 19      | 55     |
| P20/23      | 23.0 - 27.0    | 23      | 55     |
| P20/27      | 27.0 - 31.0    | 27      | 70     |
| P20/31      | 31.0 - 36.0    | 31      | 70     |
| P20/36      | 36.0 - 41.0    | 36      | 75     |
| P20/41      | 41.0 - 47.0    | 41      | 75     |
| P20/47      | 47.0 - 54.0    | 47      | 85     |
| P20/54*     | 54.0 - 61.0    | 54      | 85     |
| * Non stand | lard die       |         |        |

\*: Non standard die