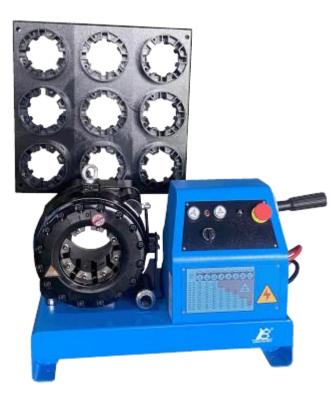

## 凯瑞迪特(天津)液压器材有限公司

Tianjin Kairuidite Hydraulic Chain Co. LTD

P20CS hose-crimping machine has been designed to crimp up to 1 1/2" diameter 4-spiral hoses. And for carservice use. It is fast and easy to use. CS machines are battery powered with 12V or 24V.