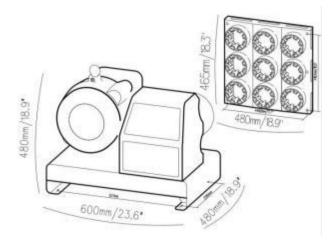

| 10-61<br>0.39-2.40<br>1370 |
|----------------------------|
| 1370                       |
|                            |
| 127                        |
| ge) 137                    |
| 7.2                        |
| 11/2(2SN) / 11/4(4SP)      |
| P20                        |
| +25                        |
| nm) 109                    |
| 84/80                      |
| 3.31/3.15                  |
| 1.6/2.25                   |
| 2.1/3.05                   |
| 4                          |
| 200                        |
| STANARD FEATURES           |
| 480 XQuickChange-tool      |
| X18.9 ** Die wall racks    |
| 600 OPTIONS                |
| X23.6                      |
| Ande                       |
|                            |
| 1                          |
|                            |