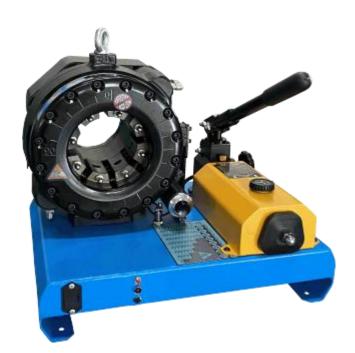

## P20HP FEATURES

P20HP hose-crimping machine has been designed to crimp up to 11/2" diameter4-spiral hoses. It is fast and easy to use. It is manually operated for repair and maintenance needs.