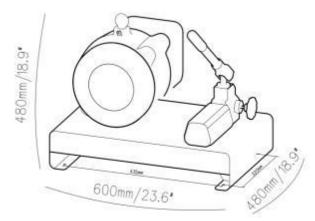

| DIMENSIONS (L x W x H)                                                                                                                                                                                                                                                                                                                                                                                                                                                                                                                                                                                                                                                                                                                                                                                                                                                                                                                                                                                                                                                                                                                                                                                                                                                                                                                                                                                                                                                                                                                                                                                                                                                                                                                                                                                                                                                                                                                                                                                                                                                                                                         |                |
|--------------------------------------------------------------------------------------------------------------------------------------------------------------------------------------------------------------------------------------------------------------------------------------------------------------------------------------------------------------------------------------------------------------------------------------------------------------------------------------------------------------------------------------------------------------------------------------------------------------------------------------------------------------------------------------------------------------------------------------------------------------------------------------------------------------------------------------------------------------------------------------------------------------------------------------------------------------------------------------------------------------------------------------------------------------------------------------------------------------------------------------------------------------------------------------------------------------------------------------------------------------------------------------------------------------------------------------------------------------------------------------------------------------------------------------------------------------------------------------------------------------------------------------------------------------------------------------------------------------------------------------------------------------------------------------------------------------------------------------------------------------------------------------------------------------------------------------------------------------------------------------------------------------------------------------------------------------------------------------------------------------------------------------------------------------------------------------------------------------------------------|----------------|
| Machine (mm)                                                                                                                                                                                                                                                                                                                                                                                                                                                                                                                                                                                                                                                                                                                                                                                                                                                                                                                                                                                                                                                                                                                                                                                                                                                                                                                                                                                                                                                                                                                                                                                                                                                                                                                                                                                                                                                                                                                                                                                                                                                                                                                   | 600X480X480    |
| Machine (inch)                                                                                                                                                                                                                                                                                                                                                                                                                                                                                                                                                                                                                                                                                                                                                                                                                                                                                                                                                                                                                                                                                                                                                                                                                                                                                                                                                                                                                                                                                                                                                                                                                                                                                                                                                                                                                                                                                                                                                                                                                                                                                                                 | 23.6X18.9X18.9 |
| Package (mm)                                                                                                                                                                                                                                                                                                                                                                                                                                                                                                                                                                                                                                                                                                                                                                                                                                                                                                                                                                                                                                                                                                                                                                                                                                                                                                                                                                                                                                                                                                                                                                                                                                                                                                                                                                                                                                                                                                                                                                                                                                                                                                                   | 675X630X780    |
| Package (inch)                                                                                                                                                                                                                                                                                                                                                                                                                                                                                                                                                                                                                                                                                                                                                                                                                                                                                                                                                                                                                                                                                                                                                                                                                                                                                                                                                                                                                                                                                                                                                                                                                                                                                                                                                                                                                                                                                                                                                                                                                                                                                                                 | 26.6X24.8X30.7 |
| WEIGHT (KG)                                                                                                                                                                                                                                                                                                                                                                                                                                                                                                                                                                                                                                                                                                                                                                                                                                                                                                                                                                                                                                                                                                                                                                                                                                                                                                                                                                                                                                                                                                                                                                                                                                                                                                                                                                                                                                                                                                                                                                                                                                                                                                                    |                |
| N, W.                                                                                                                                                                                                                                                                                                                                                                                                                                                                                                                                                                                                                                                                                                                                                                                                                                                                                                                                                                                                                                                                                                                                                                                                                                                                                                                                                                                                                                                                                                                                                                                                                                                                                                                                                                                                                                                                                                                                                                                                                                                                                                                          | 78             |
| STATE OF THE STATE |                |