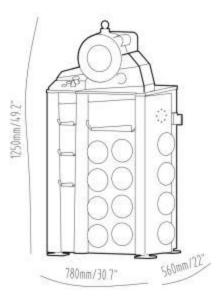

## **TECHNICAL DATA** Max crimping dia (mm) 10-61 Max crimping dia (inches) 0.39-2.40 Max. crimping force (kN) 1370 Max. crimping force (tonnage) 137 Cycle time 10 mm (s) 3.6 Hose size ID (inches) 11/2 (4SP) **Dies set series** P20 Max. opening (mm) +25 Max.opening without dies (mm) 109 Master die D/L (mm) 84/80 Master die D / L (inches) 3.31/3.15 Motor (kW/HP) 3/4 Oil tank volume (L) 32 Crimping /hour 600/850 Motor Voltage (V): Tri 200/220/380/440 Motor Voltage (V): Mono 110/115/220/230/240 DIMENSIONS (L x W x H) STANARD FEATURES Machine (mm) 780X560X1250 XQuickChange-tool Machine (inch) 30.71X22.05X49.21 **XDie racks** Package (mm) 880X800X1420 **%Foot pedal** 34.65X31.5X55.91 Package (inch) CONTROL WEIGHT (KG)