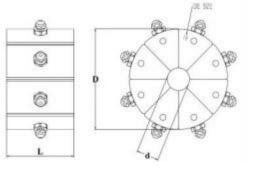

| DisCathle | Crimping spage | ID (man) | 1 (mm) |
|-----------|----------------|----------|--------|
| DieSetNo  | Crimping range | ID (mm)  | L (mm) |
| P20/06*   | 6.0 - 8.0      | 6        | 55     |
| P20/08*   | 8.0 - 10.0     | 8        | 55     |
| P20/10*   | 10.0 - 12.0    | 10       | 55     |
| P20/12*   | 12.0 - 14.0    | 12       | 55     |
| P20/14    | 14.0 - 16.0    | 14       | 55     |
| P20/16    | 16.0 - 19.0    | 16       | 55     |
| P20/19    | 19.0 - 23.0    | 19       | 55     |
| P20/23    | 23.0 - 27.0    | 23       | 55     |
| P20/27    | 27.0 - 31.0    | 27       | 70     |
| P20/31    | 31.0 - 36.0    | 31       | 70     |
| P20/36    | 36.0 - 41.0    | 36       | 75     |
| P20/41    | 41.0 - 47.0    | 41       | 75     |
| P20/47    | 47.0 - 54.0    | 47       | 85     |
| P20/54*   | 54.0 - 61.0    | 54       | 85     |