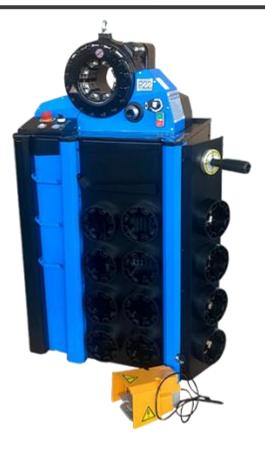

## ※Semi-Automatic ※Automatic

N, W.

G.W.

245

275

P22 hose-crimping machine has been designed to crimp up to 11/2" diameter4-spiral hoses. Integrateddesign, reasonable operation height and control button position,With automatic crimping function, you can set up the max opening and the crimping holding time.