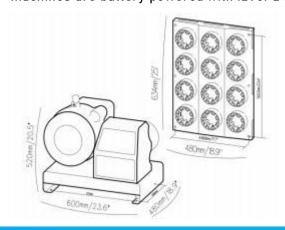

| DIMENSIONS (L x W x H) |                |  |  |  |  |  |  |
|------------------------|----------------|--|--|--|--|--|--|
| Machine (mm)           | 600X480X520    |  |  |  |  |  |  |
| Machine (inch)         | 23.6X18.9X20.5 |  |  |  |  |  |  |
| Package (mm)           | 830X630X600    |  |  |  |  |  |  |
| Package (inch)         | 32.7X24.8X23.6 |  |  |  |  |  |  |
| WEIGHT (WO)            |                |  |  |  |  |  |  |