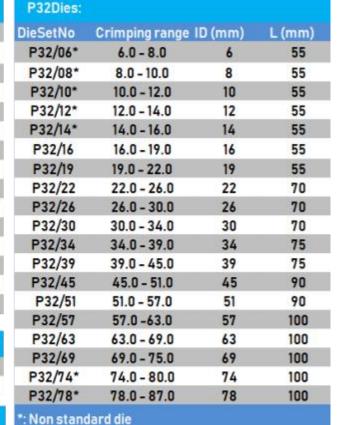

| TECHNICAL DATA                |                      |
|-------------------------------|----------------------|
| Max crimping dia (mm)         | 10-87                |
| Max crimping dia (inches)     | 0.39-3.42            |
| Max. crimping force (kN)      | 2000                 |
| Max. crimping force (tonnage) | 200                  |
| Cycle time 10 mm (s)          | 7.5                  |
| Hose size ID (inches)         | 2" (4SH) /11/2"(6SH) |
| Dies set series               | P32                  |
| Max. opening (mm)             | +33                  |
| Max.opening without dies (mm) | 132                  |
| Master die D / L (mm)         | 99/80                |
| Master die D/L (inches)       | 3.90/3.15            |
| Motor (kW) 12V/24V            | 1.6/2.25             |
| Motor (HP) 12V/24V            | 2.1/3.05             |
| Oil tank volume (L)           | 4                    |
| Crimping /hour                | 100                  |