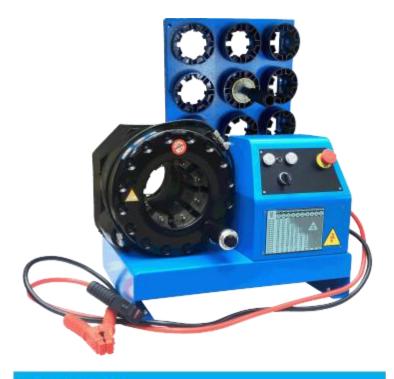

## P32CS FEATURES

P32CS hose-crimping machine has been designed to crimp up to 2" diameter4spiral hoses. It is fast and easy to use.And for car-service use. It is fast and easy to use. CS machines are battery powered with 12Vor 24V.